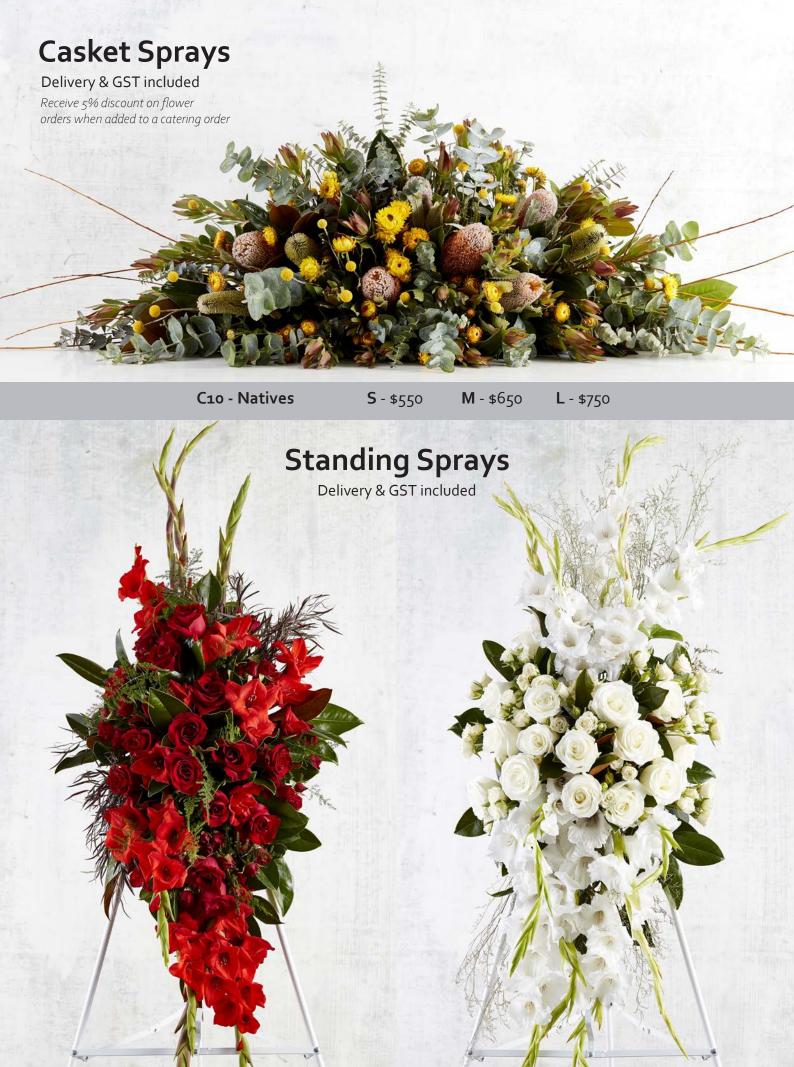

#### **Casket Sprays**

Delivery & GST included Receive 5% discount on flower orders when added to a catering order

Co1 - Lily, Orchids & Roses

**S** - \$400 **M** - \$500 **L** - \$600

Co2 - Long Stem & Spray Roses

**S** - \$450 **M** - \$550 **L** - \$650

Co<sub>4</sub> - Roses & Orchids

**S** - \$500 **M** - \$600 **L** - \$700

 Co5 - Long Stem & Pink Spray Roses
 S - \$500
 M - \$600
 L - \$700

**Co7 - Disbud, Orchids, Roses & Carnations S** - \$450 **M** - \$550 **L** - \$650