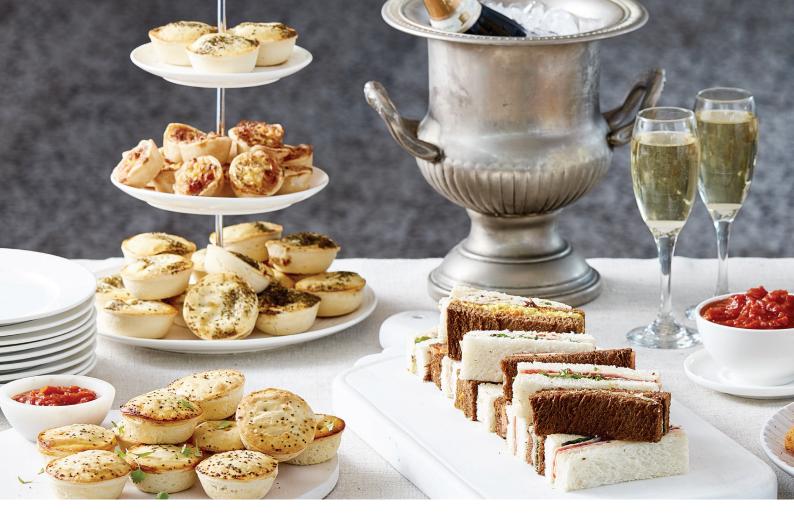

### Menu 2 - \$17.50 per person

**Triangle Sandwiches** (Mix of Rye & White Bread)

- Rare Roast Beef, Cheddar, Charred Capsicum & Iceberg
- Smoked Ham, Aged Cheese, Tomato, Mesclun & Dijon
- Organic Curried Egg, Carrot, Parsley & Mayonnaise
- Atlantic Smoked Salmon, Cucumber, Alfalfa & Cream Cheese
- Poached Cornfed Chicken, Sundried Tomato & Mayonnaise
- Tuna, Baby Capers, Cucumber, Mayonnaise & Alfalfa Sprouts

#### **Hot Savouries**

- Gruyere Cheese, Thyme & Double Smoked Bacon Muffins
- Mini Quiche Lorraine Caramelised Bacon & Gruyere Cheese
- Classic Sesame & Poppy Crusted Cocktail Sausage Rolls
- Golden Baked Spinach & Crumbed Feta Spanakopita

#### Menu 1 - \$15.50 per person

**Triangle Sandwiches** (Mix of Rye & White Bread)

- Rare Roast Beef, Cheddar, Charred Capsicum & Iceberg
- Smoked Ham, Aged Cheese, Tomato, Mesclun & Dijon
- Organic Curried Egg, Carrot, Parsley & Mayonnaise
- Atlantic Smoked Salmon, Cucumber, Alfalfa & Cream Cheese
- Poached Cornfed Chicken, Sundried Tomato & Mayonnaise
- Tuna, Baby Capers, Cucumber, Mayonnaise & Alfalfa Sprouts

### Menu 3 - \$20.95 per person

**Triangle Sandwiches** (Mix of Rye & White Bread)

- Rare Roast Beef, Cheddar, Charred Capsicum & Iceberg
- Smoked Ham, Aged Cheese, Tomato, Mesclun & Dijon
- Organic Curried Egg, Carrot, Parsley & Mayonnaise
- Atlantic Smoked Salmon, Cucumber, Alfalfa & Cream Cheese
- Poached Cornfed Chicken, Sundried Tomato & Mayonnaise
- Tuna, Baby Capers, Cucumber, Mayonnaise & Alfalfa Sprouts

#### **Hot Platters**

| Mini Sausage Rolls60 Mini Sausage Rolls\$79Mini Pies50 Pies with Tomato Sauce\$79Mini Quiches50 Mini Quiche Lorraine\$79Pies & Sausage Rolls50 Pieces\$79Vegetarian Spring Rolls100 Mini Spring Rolls\$69Meatballs & Relish65 Mini Meatball\$59 | Mixed Savouries         | 50 Savouries              | \$79 |
|-------------------------------------------------------------------------------------------------------------------------------------------------------------------------------------------------------------------------------------------------|-------------------------|---------------------------|------|
| Mini Quiches50 Mini Quiche Lorraine\$79Pies & Sausage Rolls50 Pieces\$79Vegetarian Spring Rolls100 Mini Spring Rolls\$69                                                                                                                        | Mini Sausage Rolls      | 60 Mini Sausage Rolls     | \$79 |
| Pies & Sausage Rolls50 Pieces\$79Vegetarian Spring Rolls100 Mini Spring Rolls\$69                                                                                                                                                               | Mini Pies               | 50 Pies with Tomato Sauce | \$79 |
| Vegetarian Spring Rolls 100 Mini Spring Rolls \$69                                                                                                                                                                                              | Mini Quiches            | 50 Mini Quiche Lorraine   | \$79 |
|                                                                                                                                                                                                                                                 | Pies & Sausage Rolls    | 50 Pieces                 | \$79 |
| Meatballs & Relish 65 Mini Meatball \$59                                                                                                                                                                                                        | Vegetarian Spring Rolls | 100 Mini Spring Rolls     | \$69 |
|                                                                                                                                                                                                                                                 | Meatballs & Relish      | 65 Mini Meatball          | \$59 |

#### **Cold Platters**

| Antipasto               | Serves approx. 25 People | \$79 |
|-------------------------|--------------------------|------|
| Triangle Sandwiches     | 40 Pieces                | \$79 |
| Ribbon Sandwiches       | 40 Ribbons               | \$82 |
| Cheese, Crackers & Nuts | Serves approx. 25 people | \$79 |