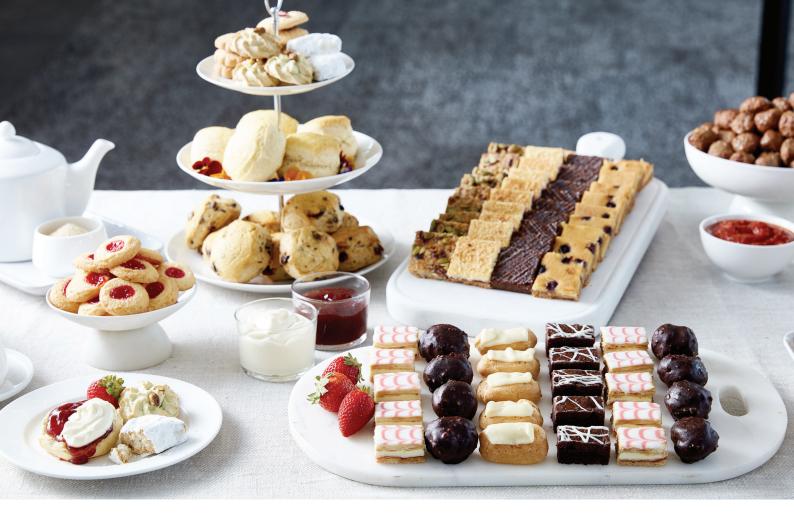

#### Base Menu - \$12.50 per person

**Premium Assorted Tartlets** - Caramel Almond, Lemon, Pear & Chocolate, Apple Vanilla, Chocolate Praline, Apricot Almond

**Choux Pastries** - Blackcurrant & Vanilla, Double Chocolate, Wild Raspberry, Salted Caramel, Mango & Passion Fruit, Pistachio & Chocolate

**Gourmet Biscuits** - Selection of Handmade Biscuits

**Beverages -** Includes Coffee, Tea, Orange Juice & Chilled Water for the Number of People booked for.

## Menu Upgrade - add \$2.00 per person

Add Freshly Baked Slices to Your Menu Option - includes:

- Double-Choc Salted Brownies
- Blueberry Almond-Frangipane
- Shredded Coconut & Wild Raspberry
- Cranberry, Granola & Dark Chocolate

#### **Sweet Platters**

| Seasonal Fruit Platter    | Serves approx. 30 People | \$75 |
|---------------------------|--------------------------|------|
| Devonshire Scones         | 26 Halves, Jam & Cream   | \$59 |
| Premium Assorted Tartlets | 32 Pieces                | \$79 |
| Filled Choux Pastries     | 55 Small Pieces          | \$79 |
| Biscuits                  | 42 Assorted Biscuits     | \$50 |
|                           |                          |      |