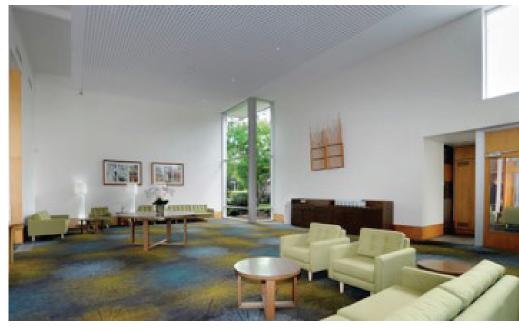

## Karrakatta Cemetery

Three beautiful condolence function rooms are available, conveniently located next to the cemetery chapels:

- Norfolk Function Room
- Brown Function Room
- Dench Function Room

The function rooms can be booked through your funeral director.

## Cemetery Function Rooms Karrakatta, Fremantle & Pinnaroo