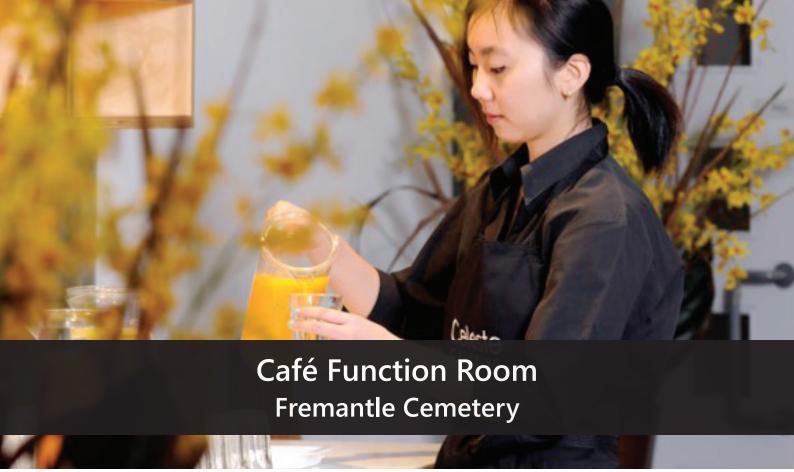

#### Fremantle Café

This Café has charming limestone walls and dark timber floors.

It is conveniently located within the cemetery grounds right next to the car park. Floor to ceiling bi-fold doors open onto a large undercover patio. We section off a large area of the café, including the alfresco dining area for your exclusive use.

#### **After Funeral Functions**

The Café has capacity for **10 to 100 guests**, offering a wonderful setting to farewell a loved one. It is available for sit-down, stand-up, outdoor and indoor functions.

It is an ideal option for groups who wish to have an extended full-wake service beyond the time available in the cemetery chapel function rooms.

#### **Duration & Cost**

Café function duration is 1.5 hours, a service fee applies and varies depending on the number of guests booked for. Our friendly staff will look after you during the entire function.