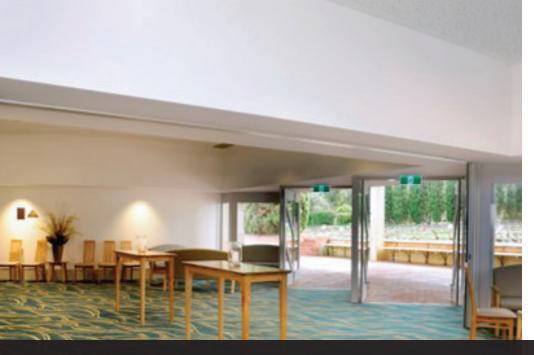

## Karrakatta Cemetery

Three beautiful condolence function rooms are available, conveniently located next to the cemetery chapels:

- Norfolk Function Room
- Brown Function Room
- Dench Function Room

The function rooms can be booked through your funeral director.

## Cemetery Function Rooms Karrakatta, Fremantle & Pinnaroo