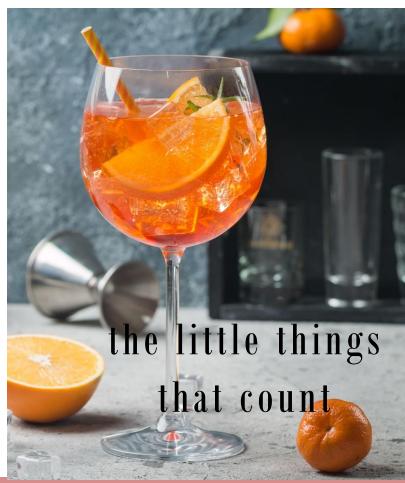

#### **Aperol Spritz**

•Jug of Aperlo Spritz with Orange & Rosemary (Serves 5)

#### Aperol Spritz

•Jug of Aperlo Spritz with Orange & Rosemary (Serves 5)